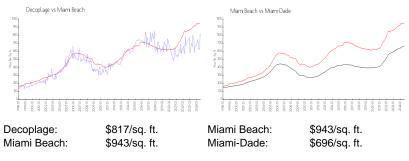

### **Market Information**

| Decoplage   | 6% |
|-------------|----|
| Miami Beach | 4% |
| Miami-Dade  | 4% |

#### Avg. Time to Close Over Last 12 Months

| Decoplage   | 150 days |
|-------------|----------|
| Miami Beach | 100 days |
| Miami-Dade  | 85 days  |