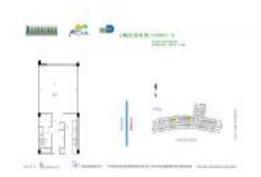

## **Unit Information**

| MLS Number:<br>Status:<br>Size:<br>Bedrooms:<br>Full Bathrooms:<br>Half Bathrooms:<br>Parking Spaces:<br>View: | A11602481<br>Active<br>550 Sq ft.<br>1<br>1 |
|----------------------------------------------------------------------------------------------------------------|---------------------------------------------|
| Rental Price:                                                                                                  | \$2,600                                     |
| List PPSF:                                                                                                     | \$5                                         |
| Valuated Price:                                                                                                | \$461,000                                   |
| Valuated PPSF:                                                                                                 | \$838                                       |