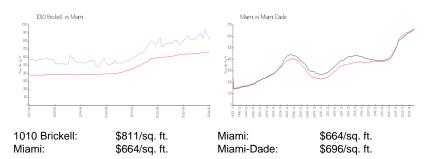

#### **Market Information**

#### **Inventory for Sale**

 1010 Brickell
 3%

 Miami
 4%

 Miami-Dade
 4%