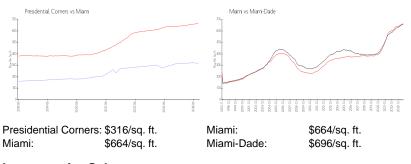

# **Recent Sales**

| Unit # | Size      | Closing Date | Sale Price | PPSF  |
|--------|-----------|--------------|------------|-------|
| 412B   | 760 sq ft | Nov 2023     | \$240,000  | \$316 |