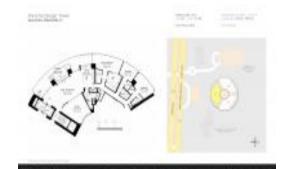

# **Unit 2603 - Porsche Design Tower**

2603 - 18555 Collins Ave, Sunny Isles, FL, Miami-Dade 33160

#### **Unit Information**

 MLS Number:
 A11602517

 Status:
 Active

 Size:
 3,171 Sq ft.

Bedrooms: 3
Full Bathrooms: 4
Half Bathrooms: 1

Parking Spaces:

View:

 Rental Price:
 \$25,000