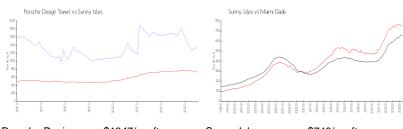

## **Market Information**

Porsche Design \$1347/sq. ft. Sunny Isles: \$748/sq. ft.

Tower:

Sunny Isles: \$748/sq. ft. Miami-Dade: \$705/sq. ft.