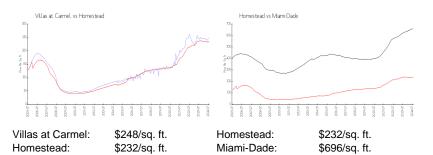

#### Market Information

| Villas at Carmel | 3% |
|------------------|----|
| Homestead        | 3% |
| Miami-Dade       | 4% |