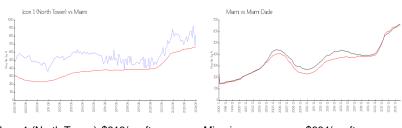

### **Market Information**

 Icon 1 (North Tower): \$813/sq. ft.
 Miami:
 \$664/sq. ft.

 Miami:
 \$664/sq. ft.
 Miami-Dade:
 \$696/sq. ft.