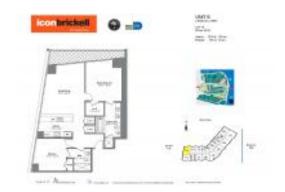

# Unit 2915 - Icon 1 (North Tower)

2915 - 465 Brickell Av, Miami, FL, Miami-Dade 33131

#### **Unit Information**

 MLS Number:
 A11602551

 Status:
 Active

 Size:
 1,168 Sq ft.

Bedrooms: 2 Full Bathrooms: 2

Half Bathrooms:

View:

Parking Spaces: 1 Space, Assigned Parking, Covered Parking, Parking Garage, Valet Parking

Intracoastal View,River

 Rental Price:
 \$5,200

 List PPSF:
 \$4

 Valuated Price:
 \$867,000

 Valuated PPSF:
 \$742

The above valuated price is a baseline figure that does not take into account any specific renovation, upgrade, split, merge, or deterioration of the unit.