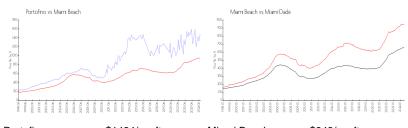

### **Market Information**

Portofino: \$1484/sq. ft. Miami Beach: \$943/sq. ft. Miami Beach: \$943/sq. ft. Miami-Dade: \$696/sq. ft.

### **Inventory for Sale**

Portofino 6% Miami Beach 4% Miami-Dade 4%

# Avg. Time to Close Over Last 12 Months

Portofino 173 days Miami Beach 100 days Miami-Dade 85 days