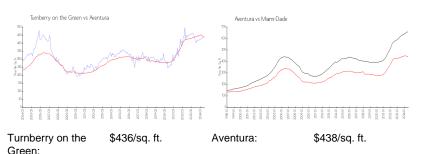

#### **Market Information**

| Green.    |               |             |               |
|-----------|---------------|-------------|---------------|
| Aventura: | \$438/sq. ft. | Miami-Dade: | \$696/sq. ft. |