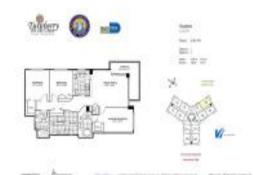

#### **Unit Information**

| Status: E                    | A11602575<br>Expired<br>1,525 Sq ft. |
|------------------------------|--------------------------------------|
| Bedrooms: 3                  | 3                                    |
| Full Bathrooms: 2            | 2                                    |
| Half Bathrooms:              |                                      |
| Parking Spaces: 2<br>View: 2 | 2 Spaces, Assigned Parking           |
| Rental Price:                | \$5,500                              |
| List PPSF: §                 | \$4                                  |
| Valuated Price:              | \$756,000                            |
| Valuated PPSF:               | \$496                                |