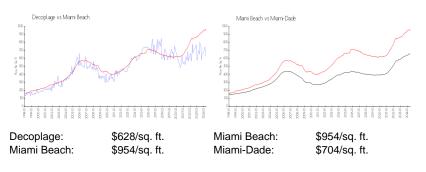

## **Inventory for Sale**

| Decoplage   | 6% |
|-------------|----|
| Miami Beach | 4% |
| Miami-Dade  | 3% |

## Avg. Time to Close Over Last 12 Months

| Decoplage   | 136 days |
|-------------|----------|
| Miami Beach | 99 days  |
| Miami-Dade  | 83 days  |