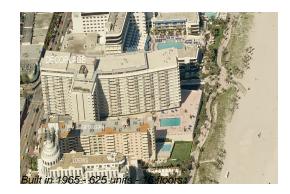

# Unit 1147 - Decoplage

1147 - 100 Lincoln Rd, Miami Beach, FL, Miami-Dade 33139

### **Building Information**

| Number of units:                         | 625 |
|------------------------------------------|-----|
| Number of active listings for rent:      | 129 |
| Number of active listings for sale:      | 36  |
| Building inventory for sale:             | 5%  |
| Number of sales over the last 12 months: | 22  |
| Number of sales over the last 6 months:  | 13  |
| Number of sales over the last 3 months:  | 10  |