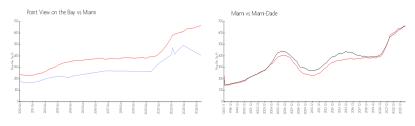

#### **Market Information**

Point View on the \$405/sq. ft. Miami: \$664/sq. ft. Bay:

Miami: \$664/sq. ft. Miami-Dade: \$696/sq. ft.