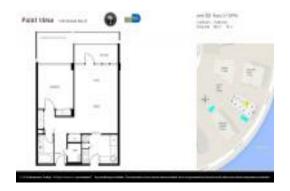

# Unit 703 - Point View on the Bay

703 - 1430 Brickell Bay Dr, Miami, FL, Miami-Dade 33131

#### **Unit Information**

 MLS Number:
 A11602599

 Status:
 Active

 Size:
 750 Sq ft.

 Bedrooms:
 1

Full Bathrooms: Half Bathrooms:

Parking Spaces: 1 Space
View:
List Price: \$425,000

 List PPSF:
 \$567