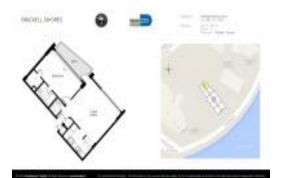

# Unit 809 - Brickell Shores

809 - 1440 Brickell Bay Dr, Miami, FL, Miami-Dade 33131

#### **Unit Information**

 MLS Number:
 A11602620

 Status:
 Active

 Size:
 750 Sq ft.

 Bedrooms:
 1

Full Bathrooms:

Half Bathrooms:

Parking Spaces: 1 Space