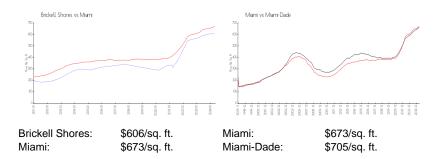

hrooms:

Half Bathrooms:

Parking Spaces: 1 Space

View: Bay,Other View,Water View

 Rental Price:
 \$2,650

 List PPSF:
 \$4

 Valuated Price:
 \$448,000

 Valuated PPSF:
 \$597

The above valuated price is a baseline figure that does not take into account any specific renovation, upgrade, split, merge, or deterioration of the unit.

### **Building Information**

Number of units: 80
Number of active listings for rent: 0
Number of active listings for sale: 0
Building inventory for sale: 0%
Number of sales over the last 12 months: 0
Number of sales over the last 6 months: 0
Number of sales over the last 3 months: 0

### **Building Association Information**

Brickell Shores Condominium Assoc Inc 1440 Brickell Bay Drive # Mgr Miami, FL 33131

Phone: (305) 358-2876

## **Market Information**



### **Inventory for Sale**

Brickell Shores 0%
Miami 4%
Miami-Dade 3%

## Avg. Time to Close Over Last 12 Months

Brickell Shores n/a Miami 83 days Miami-Dade 82 days