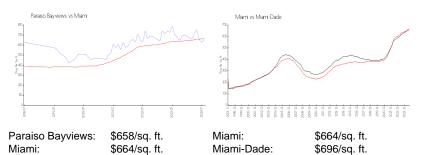

| 11% |
| Number of sales over the last 12 months: | 21  |
| Number of sales over the last 6 months:  | 10  |
| Number of sales over the last 3 months:  | 3   |
|                                          |     |

#### **Building Association Information**

Paraiso Bayviews Address: 501 NE 31st St, Miami, FL 33137

#### **Recent Sales**

| Unit # | Size        | Closing Date | Sale Price | PPSF  |
|--------|-------------|--------------|------------|-------|
| 205    | 618 sq ft   | Sep 2024     | \$400,000  | \$647 |
| 2706   | 1,152 sq ft | Jul 2024     | \$770,000  | \$668 |
| 2306   | 1,152 sq ft | Jun 2024     | \$755,000  | \$655 |
| 2008   | 1,084 sq ft | Jun 2024     | \$635,000  | \$586 |
| 3902   | 622 sq ft   | Jun 2024     | \$498,000  | \$801 |

#### **Market Information**



#### **Inventory for Sale**

| Paraiso Bayviews | 11% |
|------------------|-----|
| Miami            | 4%  |
| Miami-Dade       | 4%  |

## Avg. Time to Close Over Last 12 Months

| Paraiso Bayviews | 100 days |
|------------------|----------|
| Miami            | 85 days  |
| Miami-Dade       | 85 days  |







TTE 5772 -

10000

110104-