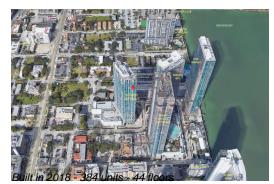

# Unit 2304 - Paraiso Bayviews

2304 - 501 NE 31 St, Miami, FL, Miami-Dade 33137

## **Building Information**

| Manual and Constitution                  | 004 |
|------------------------------------------|-----|
| Number of units:                         | 384 |
| Number of active listings for rent:      | 0   |
| Number of active listings for sale:      | 43  |
| Building inventory for sale:             | 11% |
| Number of sales over the last 12 months: | 21  |
| Number of sales over the last 6 months:  | 10  |
| Number of sales over the last 3 months:  | 3   |
|                                          |     |