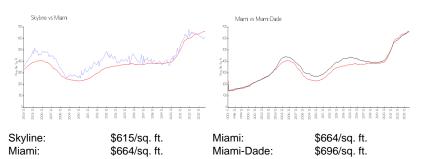

## **Market Information**

| Skyline    | 4% |
|------------|----|
| Miami      | 4% |
| Miami-Dade | 4% |