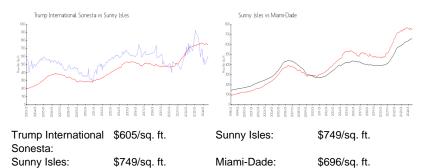

--------------------|-----|
| Number of active listings for rent:      | 8   |
| Number of active listings for sale:      | 57  |
| Building inventory for sale:             | 15% |
| Number of sales over the last 12 months: | 18  |
| Number of sales over the last 6 months:  | 8   |
| Number of sales over the last 3 months:  | 0   |

#### **Recent Sales**

| Unit # | Size      | Closing Date | Sale Price | PPSF  |
|--------|-----------|--------------|------------|-------|
| 2001   | 551 sq ft | Jun 2024     | \$218,495  | \$397 |
| 1106   | 551 sq ft | Jun 2024     | \$275,000  | \$499 |
| 2006   | 551 sq ft | Jun 2024     | \$335,000  | \$608 |
| 1517   | 664 sq ft | May 2024     | \$290,000  | \$437 |
| 508    | 551 sq ft | May 2024     | \$260,000  | \$472 |

### **Market Information**



## Inventory for Sale

| Trump International Sonesta | 15% |
|-----------------------------|-----|
| Sunny Isles                 | 6%  |
| Miami-Dade                  | 4%  |

## Avg. Time to Close Over Last 12 Months

| Trump International Sonesta | 158 days |
|-----------------------------|----------|
| Sunny Isles                 | 116 days |
| Miami-Dade                  | 85 days  |