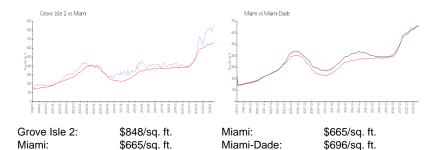

 View:
 \$12,000

 Rental Price:
 \$12,000

 List PPSF:
 \$5

 Valuated Price:
 \$2,681,000

 Valuated PPSF:
 \$1,026

The above valuated price is a baseline figure that does not take into account any specific renovation, upgrade, split, merge, or deterioration of the unit.