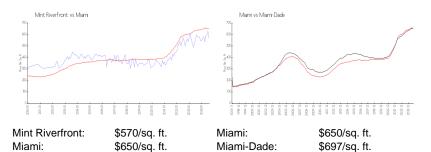

#### **Inventory for Sale**

| Mint Riverfront | 3% |
|-----------------|----|
| Miami           | 4% |
| Miami-Dade      | 4% |