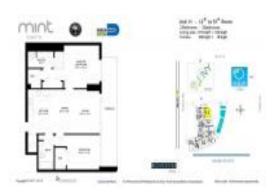

## **Unit Information**

| MLS Number:<br>Status:<br>Size:<br>Bedrooms:<br>Full Bathrooms:<br>Half Bathrooms: | A11602712<br>Active<br>1,118 Sq ft.<br>2<br>2 |
|------------------------------------------------------------------------------------|-----------------------------------------------|
| Parking Spaces:<br>View:                                                           | 1 Space                                       |
| List Price:<br>List PPSF:<br>Valuated Price:<br>Valuated PPSF:                     | \$665,000<br>\$595<br>\$533,000<br>\$477      |