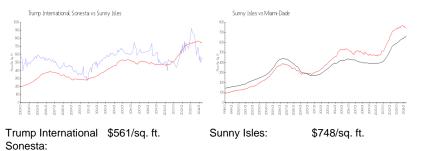

## **Market Information**

| Isles: | \$748/sq. ft. | Miami-Dade: | \$705/sq. ft. |
|--------|---------------|-------------|---------------|