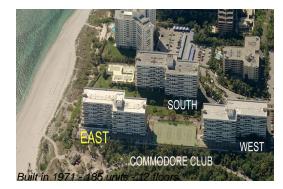

### **Building Information**

| Number of units:                         | 185 |
|------------------------------------------|-----|
| Number of active listings for rent:      | 5   |
| Number of active listings for sale:      | 1   |
| Building inventory for sale:             | 0%  |
| Number of sales over the last 12 months: | 7   |
| Number of sales over the last 6 months:  | 3   |
| Number of sales over the last 3 months:  | 1   |