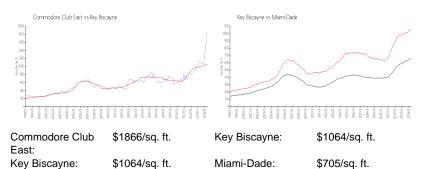

### **Market Information**

| Commodore Club East | 1% |
|---------------------|----|
| Key Biscayne        | 2% |
| Miami-Dade          | 3% |