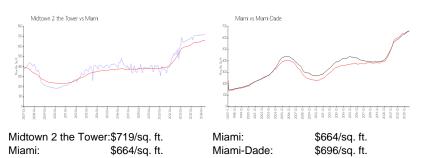

## **Market Information**

#### **Inventory for Sale**

| Midtown 2 the Tower | 5% |
|---------------------|----|
| Miami               | 4% |
| Miami-Dade          | 4% |

## Avg. Time to Close Over Last 12 Months

| Midtown 2 the Tower | 81 days |
|---------------------|---------|
| Miami               | 85 days |
| Miami-Dade          | 85 days |