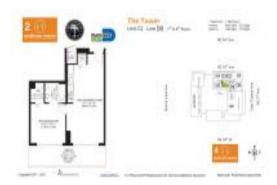

# Unit H0806 - Midtown 2 the Tower

H0806 - 3470 E Coast Av, Miami, FL, Miami-Dade 33137

## **Unit Information**

| MLS Number:<br>Status:<br>Size:<br>Bedrooms:<br>Full Bathrooms:<br>Half Bathrooms:           | A11602832<br>Cancelled<br>588 Sq ft.<br>1<br>1         |
|----------------------------------------------------------------------------------------------|--------------------------------------------------------|
| Parking Spaces:<br>View:<br>Rental Price:<br>List PPSF:<br>Valuated Price:<br>Valuated PPSF: | Pool Area View<br>\$3,200<br>\$5<br>\$399,000<br>\$679 |