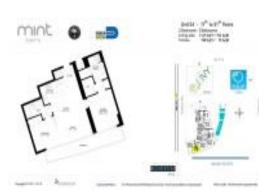

# Unit 4904 - Mint Riverfront

4904 - 92 SW 3 St, Miami, FL, Miami-Dade 33130

## **Unit Information**

| MLS Number:<br>Status:<br>Size:<br>Bedrooms:<br>Full Bathrooms:<br>Half Bathrooms: | A11602850<br>Rented<br>1,121 Sq ft.<br>2<br>2 |
|------------------------------------------------------------------------------------|-----------------------------------------------|
| Parking Spaces:                                                                    | 1 Space                                       |
| View:                                                                              | River                                         |
| Rental Price:                                                                      | \$4,500                                       |
| List PPSF:                                                                         | \$4                                           |
| Valuated Price:                                                                    | \$754,000                                     |
| Valuated PPSF:                                                                     | \$673                                         |