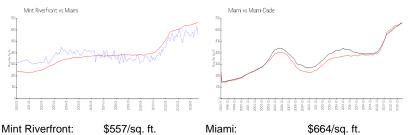

### **Market Information**

| wint Rivenioni. | φυυτ/σμ. π.   | iviiaitii.  | φ00 <del>4</del> /sq. π. |
|-----------------|---------------|-------------|--------------------------|
| Miami:          | \$664/sq. ft. | Miami-Dade: | \$696/sq. ft.            |
|                 |               |             |                          |