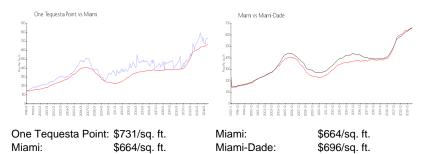

### **Market Information**

| One Tequesta Point | 3% |
|--------------------|----|
| Miami              | 4% |
| Miami-Dade         | 4% |
|                    |    |

#### Avg. Time to Close Over Last 12 Months

| One Tequesta Point | 87 days |
|--------------------|---------|
| Miami              | 85 days |
| Miami-Dade         | 85 days |

Built in 1995 - 288 units - 30 floors