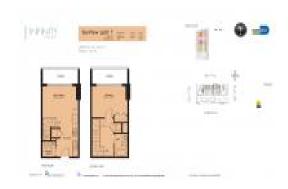

# Unit 2405 - Infinity

2405 - 60 SW 13 St, Miami, FL, Miami-Dade 33130

#### **Unit Information**

 MLS Number:
 A11602888

 Status:
 Active

 Size:
 595 Sq ft.

Bedrooms:
Full Bathrooms:
Half Bathrooms:

Parking Spaces: 1 Space, Not Assigned, Valet Parking

View: Bay,Intracoastal View