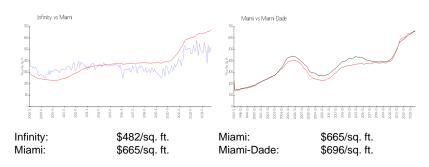

tive

 Size:
 595 Sq ft.

Bedrooms:
Full Bathrooms:
Half Bathrooms:

Parking Spaces: 1 Space, Not Assigned, Valet Parking

View: Bay,Intracoastal View

 Rental Price:
 \$2,950

 List PPSF:
 \$5

 Valuated Price:
 \$329,000

 Valuated PPSF:
 \$488

The above valuated price is a baseline figure that does not take into account any specific renovation, upgrade, split, merge, or deterioration of the unit.

## **Building Information**

Number of units: 459
Number of active listings for rent: 50
Number of active listings for sale: 20
Building inventory for sale: 4%
Number of sales over the last 12 months: 22
Number of sales over the last 6 months: 14
Number of sales over the last 3 months: 7

### **Building Association Information**

Infinity Condominium 305.381.5715

### **Market Information**



### **Inventory for Sale**

 Infinity
 4%

 Miami
 4%

 Miami-Dade
 4%

### Avg. Time to Close Over Last 12 Months

Infinity 85 days
Miami 85 days
Miami-Dade 84 days