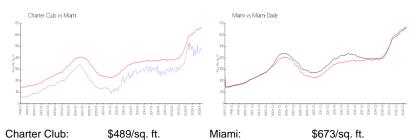

*

 MLS Number:
 A11602892

 Status:
 Active

 Size:
 1,650 Sq ft.

Bedrooms: 2
Full Bathrooms: 2
Half Bathrooms:

 Parking Spaces:
 2 Spaces

 View:
 Bay

 Rental Price:
 \$7,000

 List PPSF:
 \$4

 Valuated Price:
 \$780,000

 Valuated PPSF:
 \$473

The above valuated price is a baseline figure that does not take into account any specific renovation, upgrade, split, merge, or deterioration of the unit.

# **Building Information**

Number of units: 444
Number of active listings for rent: 8
Number of active listings for sale: 19
Building inventory for sale: 4%
Number of sales over the last 12 months: 23
Number of sales over the last 6 months: 10
Number of sales over the last 3 months: 6

### **Building Association Information**

Charter Club Inc (305) 576-6100

### **Market Information**



Miami: \$673/sq. ft. Miami-Dade: \$705/sq. ft.

### **Inventory for Sale**

 Charter Club
 4%

 Miami
 4%

 Miami-Dade
 3%

### Avg. Time to Close Over Last 12 Months

Charter Club 69 days Miami 83 days Miami-Dade 82 days