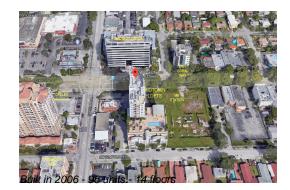

# Unit 408 - Midtown Lofts

408 - 3180 SW 22 St, Coral Gables, FL, Miami-Dade 33145

# **Building Information**

| Number of units:                         | 96 |
|------------------------------------------|----|
| Number of active listings for rent:      | 0  |
| Number of active listings for sale:      | 2  |
| Building inventory for sale:             | 2% |
| Number of sales over the last 12 months: | 5  |
| Number of sales over the last 6 months:  | 2  |
| Number of sales over the last 3 months:  | 0  |
|                                          |    |