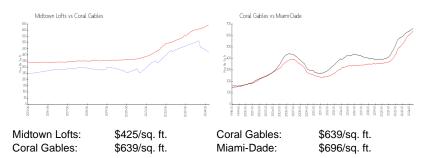

# **Market Information**

#### **Inventory for Sale**

| Midtown Lofts | 2% |
|---------------|----|
| Coral Gables  | 3% |
| Miami-Dade    | 4% |

## Avg. Time to Close Over Last 12 Months

| Midtown Lofts | 81 days |
|---------------|---------|
| Coral Gables  | 66 days |
| Miami-Dade    | 85 days |