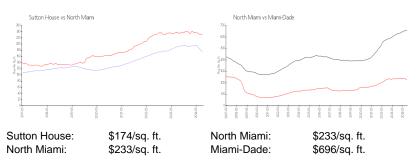

#### **Inventory for Sale**

| Sutton House | 7% |
|--------------|----|
| North Miami  | 5% |
| Miami-Dade   | 4% |

## Avg. Time to Close Over Last 12 Months

| Sutton House | 74 days |
|--------------|---------|
| North Miami  | 93 days |

Miami-Dade

85 days