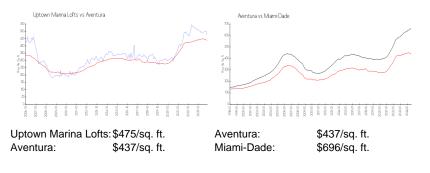

## **Inventory for Sale**

| Uptown Marina Lofts | 5% |
|---------------------|----|
| Aventura            | 6% |
| Miami-Dade          | 4% |