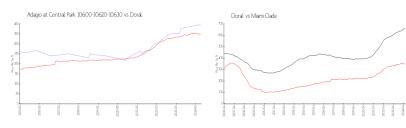

#### **Market Information**

Adagio at Central

\$397/sq. ft.

Doral:

\$349/sq. ft.

Park

10600-10620-10630:

Doral: \$349/sq. ft.

Miami-Dade:

\$704/sq. ft.