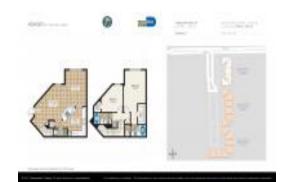

# Unit 10600 NW 88th St # 215 - Adagio at Central Park 10600-10620-10630

10600 NW 88th St # 215 - 10600 NW 88 St, Doral, FL, Miami-Dade 33178

### **Unit Information**

 MLS Number:
 A11603002

 Status:
 Active

 Size:
 1,088 Sq ft.

Bedrooms: 2
Full Bathrooms: 2
Half Bathrooms: 1

Parking Spaces: 1 Space, Assigned Parking, Guest Parking

View: Garden View, None