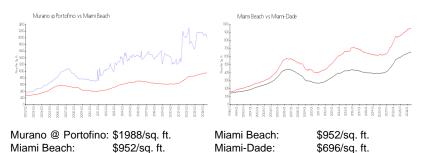

#### **Market Information**

| Murano @ Portofino | 4% |
|--------------------|----|
| Miami Beach        | 4% |
| Miami-Dade         | 4% |
|                    |    |