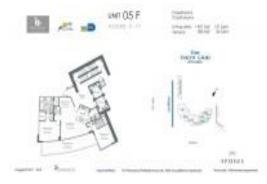

### **Unit Information**

| MLS Number:<br>Status: | A11603032<br>Active       |
|------------------------|---------------------------|
| Size:                  | 1,407 Sq ft.              |
| Bedrooms:              | 1                         |
| Full Bathrooms:        | 1                         |
| Half Bathrooms:        | 1                         |
| Parking Spaces:        | 1 Space, Assigned Parking |
| View:                  | Bay,Ocean View            |
| Rental Price:          | \$6,500                   |
| List PPSF:             | \$5                       |
| Valuated Price:        | \$2,444,000               |
| Valuated PPSF:         | \$1,737                   |