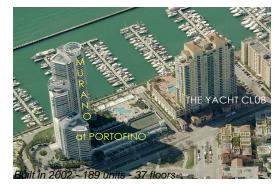

# Unit 905 - Murano @ Portofino

905 - 1000 S Pointe Dr, Miami Beach, FL, Miami-Dade 33139

#### **Building Information**

| Number of units:                         | 189 |
|------------------------------------------|-----|
| Number of active listings for rent:      | 10  |
| Number of active listings for sale:      | 7   |
| Building inventory for sale:             | 3%  |
| Number of sales over the last 12 months: | 7   |
| Number of sales over the last 6 months:  | 4   |
| Number of sales over the last 3 months:  | 2   |