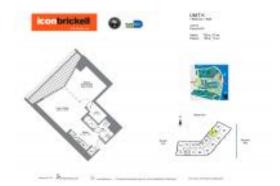

# Unit 3104 - Icon 1 (North Tower)

3104 - 465 Brickell Av, Miami, FL, Miami-Dade 33131

#### **Unit Information**

 MLS Number:
 A11603040

 Status:
 Active

 Size:
 597 Sq ft.

 Bedrooms:
 1

Full Bathrooms: Half Bathrooms:

Parking Spaces:

 View:
 Bay

 Rental Price:
 \$3,600

 List PPSF:
 \$6

 Valuated Price:
 \$475,000

 Valuated PPSF:
 \$796

The above valuated price is a baseline figure that does not take into account any specific renovation, upgrade, split, merge, or deterioration of the unit.