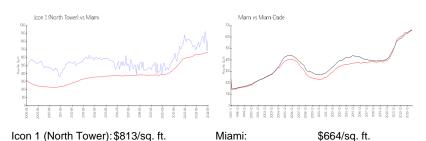

### **Market Information**

Miami-Dade:

\$696/sq. ft.

#### Avg. Time to Close Over Last 12 Months

\$664/sq. ft.

Icon 1 (North Tower)92 daysMiami85 daysMiami-Dade85 days