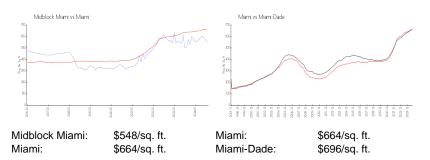

#### **Inventory for Sale**

| Midblock Miami | 21% |
|----------------|-----|
| Miami          | 4%  |
| Miami-Dade     | 4%  |

## Avg. Time to Close Over Last 12 Months

| Midblock Miami | 127 days |
|----------------|----------|
| Miami          | 85 days  |
| Miami-Dade     | 85 days  |