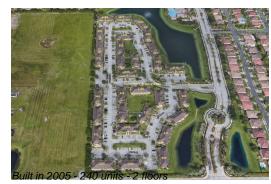

#### **Building Information**

| Number of units:                         | 240 |
|------------------------------------------|-----|
| Number of active listings for rent:      | 0   |
| Number of active listings for sale:      | 4   |
| Building inventory for sale:             | 1%  |
| Number of sales over the last 12 months: | 5   |
| Number of sales over the last 6 months:  | 2   |
| Number of sales over the last 3 months:  | 0   |
|                                          |     |

# **Building Association Information**

Monterey at Malibu Bay Address: 920 NE 33rd Terrace, Homestead, FL 33033