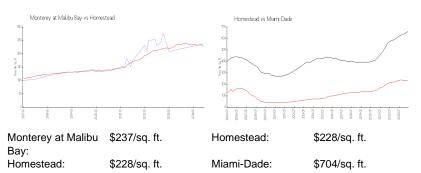

,000 \$236

The above valuated price is a baseline figure that does not take into account any specific renovation, upgrade, split, merge, or deterioration of the unit.

#### **Building Information**

| Number of units:                         | 240 |
|------------------------------------------|-----|
| Number of active listings for rent:      | 0   |
| Number of active listings for sale:      | 4   |
| Building inventory for sale:             | 1%  |
| Number of sales over the last 12 months: | 5   |
| Number of sales over the last 6 months:  | 2   |
| Number of sales over the last 3 months:  | 0   |
|                                          |     |

# **Building Association Information**

Monterey at Malibu Bay Address: 920 NE 33rd Terrace, Homestead, FL 33033

# **Market Information**



#### **Inventory for Sale**

| Monterey at Malibu Bay | 2% |
|------------------------|----|
| Homestead              | 2% |
| Miami-Dade             | 3% |

# Avg. Time to Close Over Last 12 Months

| Monterey at Malibu Bay | 39 days |
|------------------------|---------|
| Homestead              | 48 days |
| Miami-Dade             | 83 days |