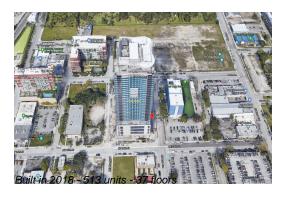

# **Building Information**

Number of units: 513
Number of active listings for rent: 0
Number of active listings for sale: 24
Building inventory for sale: 4%
Number of sales over the last 12 months: 51
Number of sales over the last 6 months: 22
Number of sales over the last 3 months: 13