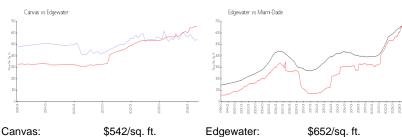

#### **Market Information**

Canvas: \$542/sq. it. Edgewater: \$652/sq. it. Edgewater: \$705/sq. ft. Miami-Dade: \$705/sq. ft.