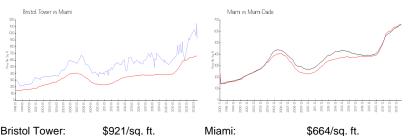

#### **Market Information**

| Bristol Tower: | \$921/sq. ft. | Miami:      | \$664/sq. ft. |
|----------------|---------------|-------------|---------------|
| Miami:         | \$664/sq. ft. | Miami-Dade: | \$696/sq. ft. |