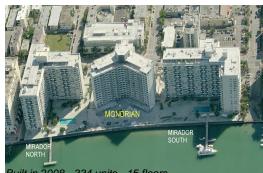

Jul 2024     | \$310,000  | \$618 |
| 415    | 485 sq ft | Jun 2024     | \$290,000  | \$598 |
| 1102   | 809 sq ft | Apr 2024     | \$515,000  | \$637 |
| 509    | 676 sq ft | Nov 2023     | \$360,000  | \$533 |

#### **Market Information**



\$696/sq. ft.

| Miami Beach: | \$943/sq. ft. | Miami-Dade: |
|--------------|---------------|-------------|
|              | φο .o, σqu    |             |

# **Inventory for Sale**

| Mondrian South Beach | 9% |
|----------------------|----|
| Miami Beach          | 4% |
| Miami-Dade           | 4% |

## Avg. Time to Close Over Last 12 Months

| Mondrian South Beach | 138 days |
|----------------------|----------|
| Miami Beach          | 100 days |
| Miami-Dade           | 85 days  |

Industry to Printers

#### The street of the state of the







Built in 2008 - 334 units - 15 floors