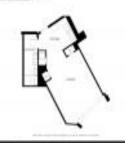

### **Unit Information**

| MLS Number:<br>Status:<br>Size:<br>Bedrooms:                   | A11603127<br>Active<br>508 Sq ft.        |
|----------------------------------------------------------------|------------------------------------------|
| Full Bathrooms:<br>Half Bathrooms:                             | 1                                        |
| Parking Spaces:<br>View:                                       | 1 Space                                  |
| List Price:<br>List PPSF:<br>Valuated Price:<br>Valuated PPSF: | \$305,000<br>\$600<br>\$222,000<br>\$437 |