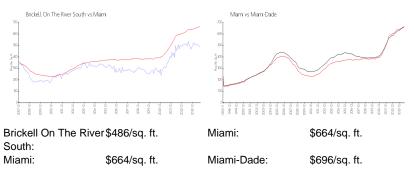

### **Inventory for Sale**

| Brickell On The River South | 6% |
|-----------------------------|----|
| Miami                       | 4% |
| Miami-Dade                  | 4% |

## Avg. Time to Close Over Last 12 Months

| Brickell On The River South | 60 days |
|-----------------------------|---------|
| Miami                       | 85 days |
| Miami-Dade                  | 85 days |