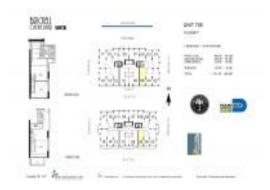

# Unit 706 - Brickell On The River South

706 - 41 SE 5 St, Miami, FL, Miami-Dade 33131

#### **Unit Information**

| MLS Number:<br>Status:<br>Size:<br>Bedrooms:<br>Full Bathrooms:<br>Half Bathrooms:<br>Parking Spaces:<br>View: | A11603176<br>Temp Off Market<br>1,056 Sq ft.<br>1<br>1<br>1 |
|----------------------------------------------------------------------------------------------------------------|-------------------------------------------------------------|
| Rental Price:                                                                                                  | \$3,300                                                     |
| List PPSF:                                                                                                     | \$3                                                         |
| Valuated Price:                                                                                                | \$457,000                                                   |
| Valuated PPSF:                                                                                                 | \$433                                                       |