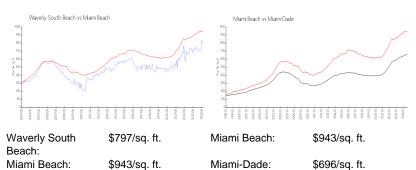

## **Market Information**

#### Inventory for Sale

| Waverly South Beach | 3% |
|---------------------|----|
| Miami Beach         | 4% |
| Miami-Dade          | 4% |

### Avg. Time to Close Over Last 12 Months

| Waverly South Beach | 110 days |
|---------------------|----------|
| Miami Beach         | 100 days |
| Miami-Dade          | 85 days  |