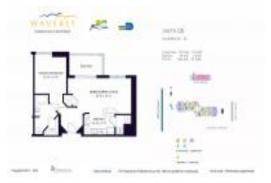

# Unit 2705 - Waverly South Beach

2705 - 1330 West Av, Miami Beach, FL, Miami-Dade 33139

# **Unit Information**

| MLS Number:<br>Status: | A11603196<br>Rented    |
|------------------------|------------------------|
| Size:                  | 800 Sq ft.             |
| Bedrooms:              | 1                      |
| Full Bathrooms:        | 1                      |
| Half Bathrooms:        |                        |
| Parking Spaces:        | 1 Space, Valet Parking |
| View:                  | Bay                    |
| Rental Price:          | \$3,800                |
| List PPSF:             | \$5                    |
| Valuated Price:        | \$622,000              |
| Valuated PPSF:         | \$784                  |