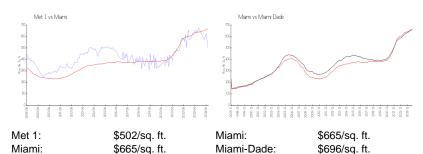

## **Market Information**

**Inventory for Sale** 

 Met 1
 17%

 Miami
 4%

 Miami-Dade
 4%