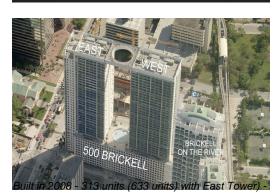

# Unit 3903 - 500 Brickell West Tower

3903 - 55 SE 6 St, Miami, FL, Miami-Dade 33131

#### **Building Information**

| Number of units:                         | 313 |
|------------------------------------------|-----|
| Number of active listings for rent:      | 22  |
| Number of active listings for sale:      | 14  |
| Building inventory for sale:             | 4%  |
| Number of sales over the last 12 months: | 17  |
| Number of sales over the last 6 months:  | 5   |
| Number of sales over the last 3 months:  | 1   |
|                                          |     |