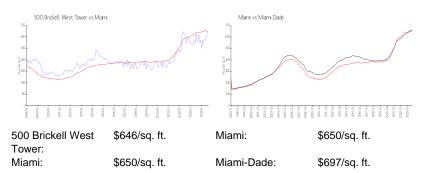

|
| Number of sales over the last 6 months:  | 5   |
| Number of sales over the last 3 months:  | 1   |
|                                          |     |

### **Building Association Information**

Atlantic and Pacific Management 305 867 2245 & 786-270-2502

http://atlanticandpacific.net/500brickell/outside\_home.asp

#### **Recent Sales**

| Unit # | Size        | Closing Date | Sale Price | PPSF  |
|--------|-------------|--------------|------------|-------|
| 4006   | 738 sq ft   | Aug 2024     | \$550,000  | \$745 |
| 3507   | 1,200 sq ft | May 2024     | \$670,000  | \$558 |
| 3506   | 738 sq ft   | Apr 2024     | \$465,000  | \$630 |
| 3708   | 738 sq ft   | Mar 2024     | \$485,000  | \$657 |
| 4001   | 1,123 sq ft | Mar 2024     | \$635,000  | \$565 |

#### **Market Information**



#### **Inventory for Sale**

| 500 Brickell West Tower | 4% |
|-------------------------|----|
| Miami                   | 4% |



No. Container



43 floors

## Avg. Time to Close Over Last 12 Months

| 500 Brickell West Tower | 52 days |
|-------------------------|---------|
| Miami                   | 84 days |
| Miami-Dade              | 84 days |