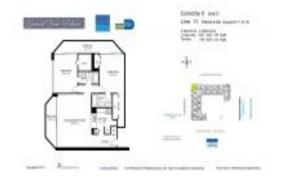

## **Unit 1011 - Grand View Palace**

1011 - 7601 E Treasure Dr, North Bay Village, FL, Miami-Dade 33141

#### **Unit Information**

 MLS Number:
 A11603212

 Status:
 Active

 Size:
 1,061 Sq ft.

 Bedrooms:
 2

Full Bathrooms: 2

Half Bathrooms:

Parking Spaces: 1 Space, Assigned Parking

View:

 Rental Price:
 \$3,850

 List PPSF:
 \$4

 Valuated Price:
 \$404,000

 Valuated PPSF:
 \$381

The above valuated price is a baseline figure that does not take into account any specific renovation, upgrade, split, merge, or deterioration of the unit.