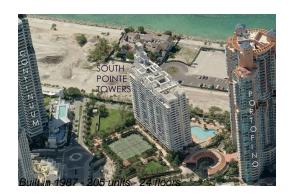

# **Unit 1007 - South Pointe Towers**

1007 - 400 S Pointe Dr, Miami Beach, FL, Miami-Dade 33139

### **Building Information**

| Number of units:                         | 205 |
|------------------------------------------|-----|
| Number of active listings for rent:      | 11  |
| Number of active listings for sale:      | 2   |
| Building inventory for sale:             | 0%  |
| Number of sales over the last 12 months: | 8   |
| Number of sales over the last 6 months:  | 4   |
| Number of sales over the last 3 months:  | 2   |
|                                          |     |