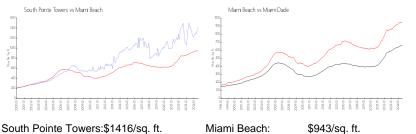

#### **Market Information**

South Pointe Towers:\$1416/sq. ft. Miami Beach: \$943/sq. ft.

#### Miami Beach: Miami-Dade:

\$696/sq. ft.