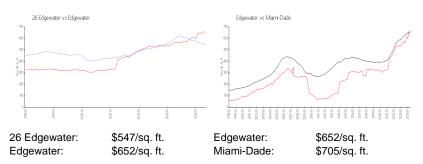

#### **Inventory for Sale**

| 26 Edgewater | 5% |
|--------------|----|
| Edgewater    | 4% |
| Miami-Dade   | 3% |