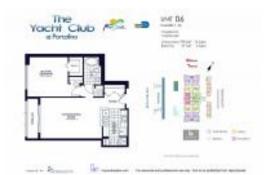

## **Unit Information**

| MLS Number:<br>Status: | A11603267<br>Rented                                       |
|------------------------|-----------------------------------------------------------|
| Size:                  | 780 Sq ft.                                                |
| Bedrooms:              | 1                                                         |
| Full Bathrooms:        | 1                                                         |
| Half Bathrooms:        |                                                           |
| Parking Spaces:        | 1 Space, Electric Vehicle Charging Station, Valet Parking |
| View:                  | Bay, Intracoastal View, Water View                        |
| Rental Price:          | \$5,500                                                   |
| List PPSF:             | \$7                                                       |
| Valuated Price:        | \$988,000                                                 |
| Valuated PPSF:         | \$1,267                                                   |