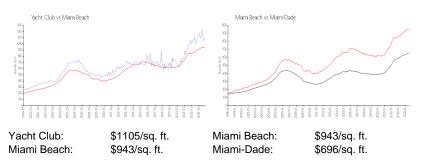

### **Market Information**

| Yacht Club  | 4% |
|-------------|----|
| Miami Beach | 4% |
| Miami-Dade  | 4% |