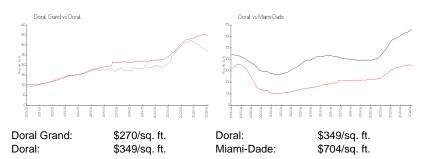

#### **Market Information**

#### **Inventory for Sale**

| Doral Grand | 0% |
|-------------|----|
| Doral       | 2% |
| Miami-Dade  | 3% |