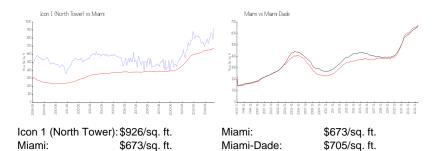

#### **Inventory for Sale**

 Icon 1 (North Tower)
 6%

 Miami
 4%

 Miami-Dade
 3%

## Avg. Time to Close Over Last 12 Months

Icon 1 (North Tower)84 daysMiami83 daysMiami-Dade82 days