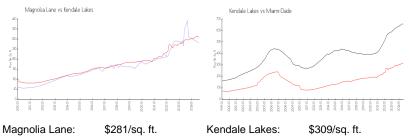

### **Market Information**

| Magnolia Lane: | \$281/sq. ft. | Kendale Lakes: | \$309/sq. ft. |
|----------------|---------------|----------------|---------------|
| Kendale Lakes: | \$309/sq. ft. | Miami-Dade:    | \$696/sq. ft. |