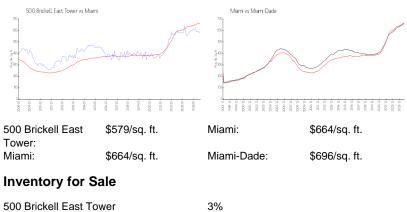

### **Market Information**

| 500 Brickell East Tower | 3% |
|-------------------------|----|
| Miami                   | 4% |
| Miami-Dade              | 4% |