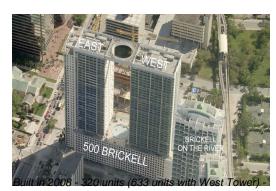

## **Building Information**

| Number of units:                         | 320 |
|------------------------------------------|-----|
| Number of active listings for rent:      | 19  |
| Number of active listings for sale:      | 9   |
| Building inventory for sale:             | 2%  |
| Number of sales over the last 12 months: | 12  |
| Number of sales over the last 6 months:  | 8   |
| Number of sales over the last 3 months:  | 4   |

#### The Star Manager

42 floors