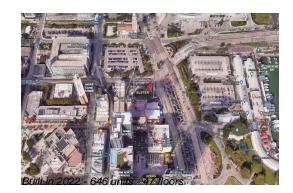

## **Building Information**

| Number of units:                         | 646 |
|------------------------------------------|-----|
| Number of active listings for rent:      | 0   |
| Number of active listings for sale:      | 69  |
| Building inventory for sale:             | 10% |
| Number of sales over the last 12 months: | 3   |
| Number of sales over the last 6 months:  | 2   |
| Number of sales over the last 3 months:  | 0   |
|                                          | 0   |