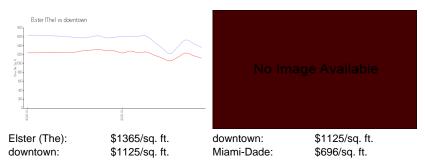

valuated price is a baseline figure that does not take into account any specific renovation, upgrade, split, merge, or deterioration of the unit.

## **Building Information**

| Number of units:                         | 646 |
|------------------------------------------|-----|
| Number of active listings for rent:      | 0   |
| Number of active listings for sale:      | 69  |
| Building inventory for sale:             | 10% |
| Number of sales over the last 12 months: | 3   |
| Number of sales over the last 6 months:  | 2   |
| Number of sales over the last 3 months:  | 0   |
|                                          | 0   |

#### **Building Association Information**

The Elser Residences Miami Address: 398 NE 5th St, Miami, FL 33132 Phone: +1 305-744-5842

#### **Market Information**



#### **Inventory for Sale**

| Elster (The) | 11% |
|--------------|-----|
| downtown     | 11% |
| Miami-Dade   | 4%  |

# Avg. Time to Close Over Last 12 Months

| Elster (The) | 78 days  |
|--------------|----------|
| downtown     | 118 days |
| Miami-Dade   | 85 days  |



#### The strength