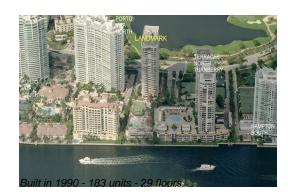

# Unit 2102 - Landmark

2102 - 20185 E Country Club Dr, Aventura, FL, Miami-Dade 33180

#### **Building Information**

| Number of units:                         | 183 |
|------------------------------------------|-----|
| Number of active listings for rent:      |     |
| Number of active listings for sale:      |     |
| Building inventory for sale:             |     |
| Number of sales over the last 12 months: | 7   |
| Number of sales over the last 6 months:  | 3   |
| Number of sales over the last 3 months:  | 2   |