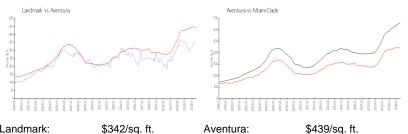

### **Market Information**

| Landmark: | \$342/sq. π.  | Aventura:   | \$439/sq. π.  |
|-----------|---------------|-------------|---------------|
| Aventura: | \$439/sq. ft. | Miami-Dade: | \$697/sq. ft. |