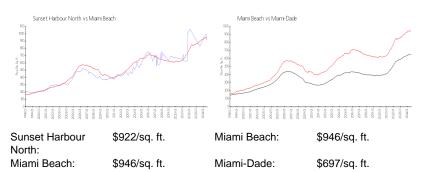

#### **Market Information**

#### **Inventory for Sale**

| Sunset Harbour North | 4% |
|----------------------|----|
| Miami Beach          | 4% |
| Miami-Dade           | 4% |

South Participations

TATION STRATEGICS

# Avg. Time to Close Over Last 12 Months

Sunset Harbour North Miami Beach Miami-Dade 52 days 101 days 84 days