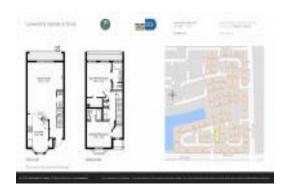

# Unit 8245 NW 108th Ave # 3-15 - Leewards at Islands at Doral

8245 NW 108th Ave # 3-15 - 8231-8501 NW 107 Ct, Doral, FL, Miami-Dade 33178

### **Unit Information**

 MLS Number:
 A11603400

 Status:
 Active

 Size:
 1,282 Sq ft.

Bedrooms: 2
Full Bathrooms: 2
Half Bathrooms: 1

Parking Spaces: 1 Space, Assigned Parking, Guest Parking

View:

 List Price:
 \$430,000