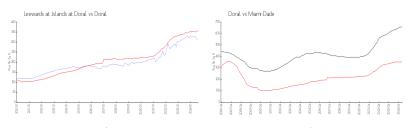

### **Market Information**

Leewards at Islands \$309/sq. ft.

Doral:

\$358/sq. ft.

at Doral: Doral:

\$358/sq. ft.

Miami-Dade: \$696/sq. ft.

**Inventory for Sale** 